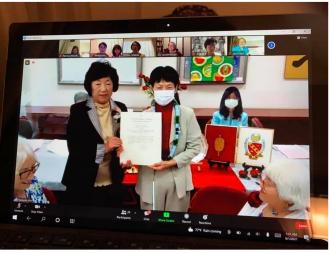

#### **Japan Charters Its Second Chapter**

Japan State Organization has chartered its second chapter, according to the DKG Facebook page. In addition to the photo here, there are several other pictures that show their enthusiasm and pride. International representatives participated via Zoom. Check it out at <a href="https://www.facebook.com/dkgorg/">https://www.facebook.com/dkgorg/</a>.

DKG has chapters in 17 countries. Japan is part of the Southwest Region. Log in to read more about the regions and countries under the About Us tab on the DKG website.

**Note**: Consider adding the international and state DKG Facebook pages to your social media viewing so you may fully recognize the scope of belonging to an international organization.